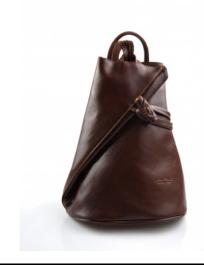

## Sac à dos en cuir véritable de veau italien sac en cuir brun - Leather handbags - ShopSmart -Genuine Italian leather handbags

| Produit   | Sac à dos en cuir véritable de veau italien sac en cuir brun |  |
|-----------|--------------------------------------------------------------|--|
| Référence | Emily marrone                                                |  |
| Prix      | 150.00 EUR                                                   |  |

| Résumé          | Sac à dos en cuir véritable de veau italien sac en cuir brun homme famme sac bandoulièresac à bandoulière cuir sac d'épaule en cuir                                                                                                                                                                                                                                                                                                                                                                                     |                    |  |
|-----------------|-------------------------------------------------------------------------------------------------------------------------------------------------------------------------------------------------------------------------------------------------------------------------------------------------------------------------------------------------------------------------------------------------------------------------------------------------------------------------------------------------------------------------|--------------------|--|
| Description     | Nos sacs à main sont fabriqués à 100% en Italie, à la main avec les matériaux de haute qualité, pour créer un produit beau et durable. Cuir italien authentique et la finesse des détails, en faire un produit essentiel d'avoir, aussi bon ou meilleur que tout produit de luxe, vous trouverez dans d'autres magasins. Notre devise est: Fait à Florence, en Italie, expédition de Florence, en Italie! Cet avantage concurrentiel assure que vous obtiendrez le meilleur service de certains des artisans les plus e |                    |  |
|                 | Height                                                                                                                                                                                                                                                                                                                                                                                                                                                                                                                  | : 29cm - 11.41inch |  |
|                 | Width                                                                                                                                                                                                                                                                                                                                                                                                                                                                                                                   | : 23cm - 9.05inch  |  |
|                 | Depth                                                                                                                                                                                                                                                                                                                                                                                                                                                                                                                   | : 7cm - 2.75inch   |  |
|                 | Weight                                                                                                                                                                                                                                                                                                                                                                                                                                                                                                                  | : 1kg              |  |
| Fiche technique | Compositions                                                                                                                                                                                                                                                                                                                                                                                                                                                                                                            | : Cuir             |  |
|                 | Styles                                                                                                                                                                                                                                                                                                                                                                                                                                                                                                                  | : Moderne          |  |
|                 | Colour                                                                                                                                                                                                                                                                                                                                                                                                                                                                                                                  | : Marron           |  |
|                 | Gender                                                                                                                                                                                                                                                                                                                                                                                                                                                                                                                  | : Unisex           |  |
|                 | Size                                                                                                                                                                                                                                                                                                                                                                                                                                                                                                                    | : S                |  |